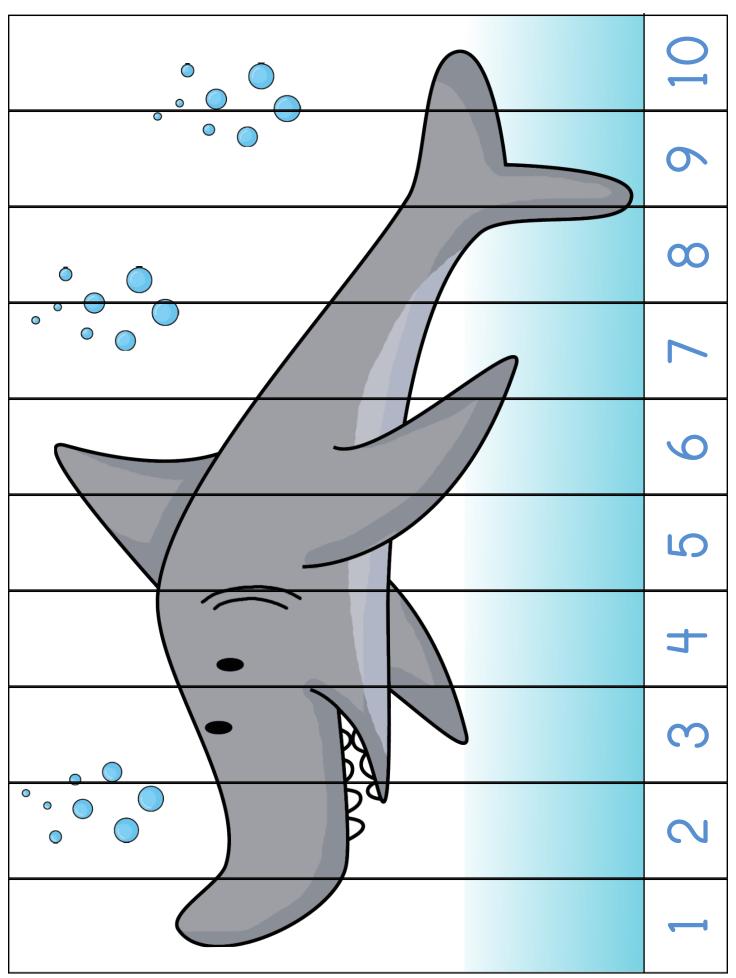

#### Number sequence puzzle:

Have your child place the strips in numerical order (1 to 10 and 11 to 20) to make the puzzle.

Sorting Size www.alifetype.com

Sorting Size www.alifetype.com

Sequence puzzle www.alifetype.com

Sequence puzzle www.alifetype.com

Number puzzle www.alifetype.com

Number puzzle www.alifetype.com

Cloths pin clip cards www.alifetype.com