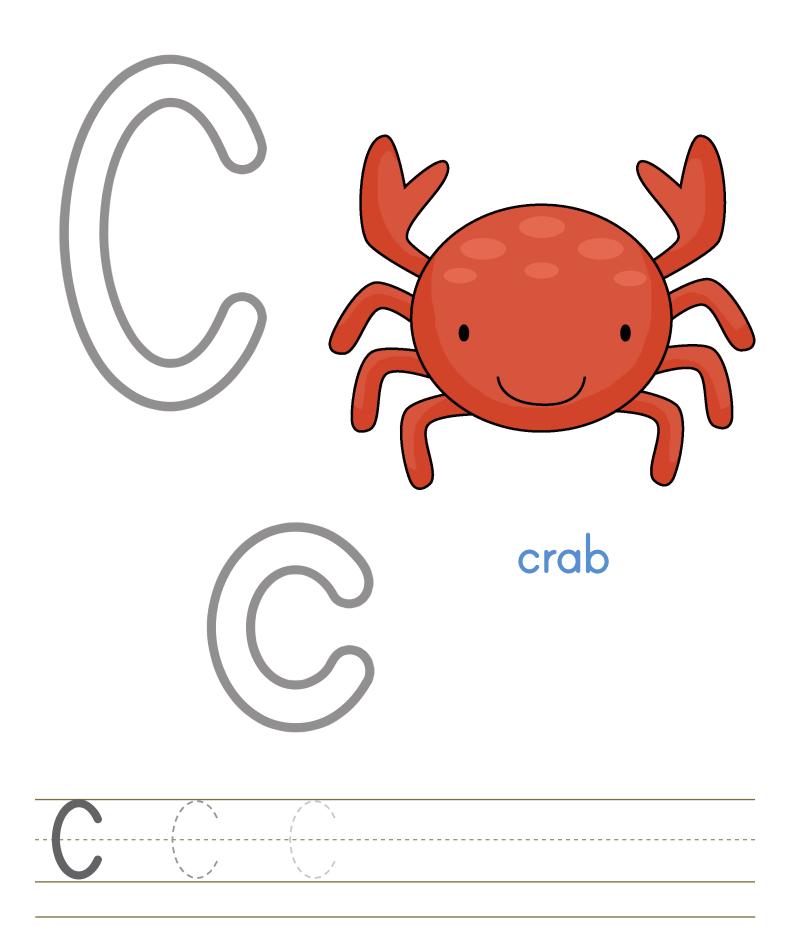

#### Capital and lowercase letter:

You can povide your child with playdoh, yarn, color papers to trace the big letters (Cc, Dd, Ff, Oo, Ss, Tt). Have the child trace the upper and lowwer case letter with a pen or pencil.

# Pre-Writing

Pre-writing www.alifetype.com

2 cards puzzles www.alifetype.com

2 cards puzzles www.alifetype.com

 $\mathbf{C} \bigcirc \bigcirc$ 

Letter