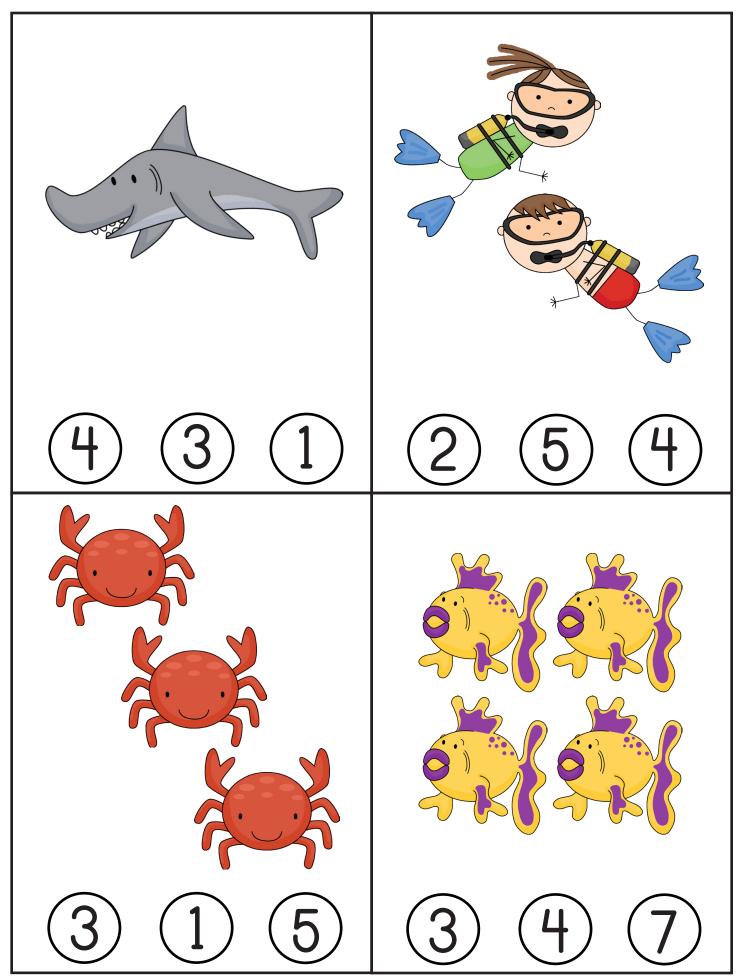

#### Cloth pin clip cards:

Make your child count the images and choose the correct answer. Laminate and have child clip, pompons, or cloths pin to point the correct number or have your child color the correct number.

#### Cloths Pin Clip Cards

Make your child count the images and choose the correct answer.

Laminate and have child clip, pompons or cloths pin to point the correct number or have your child color the correct number.