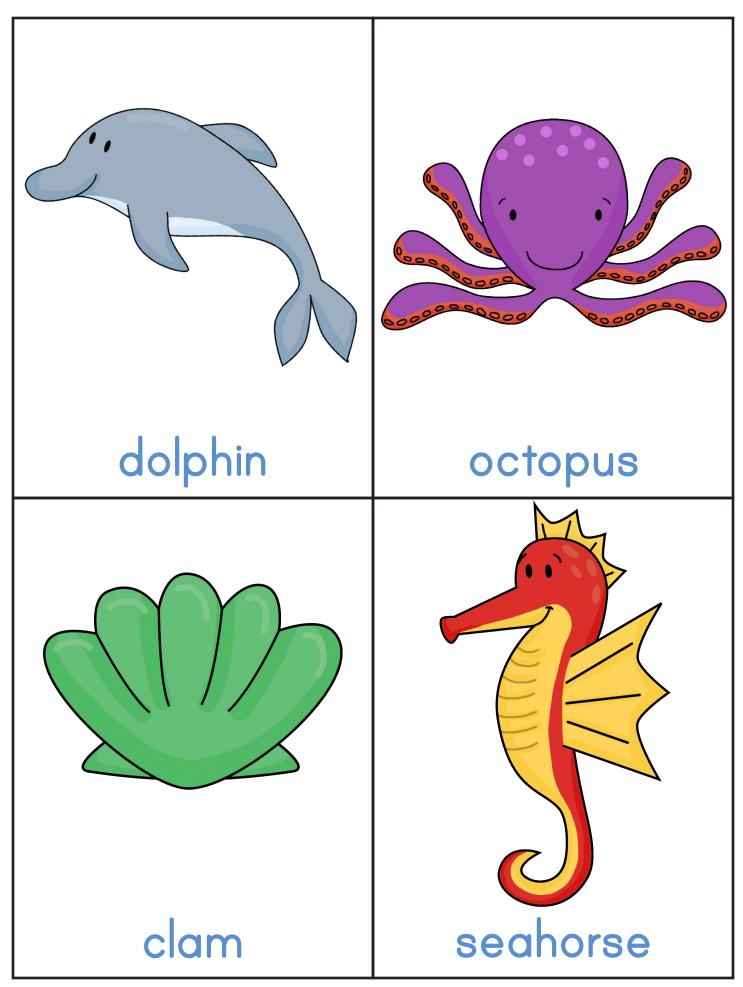

#### Word Cards:

Print the sets of these cards to match the words with corresponding pictures. You can also print 2 sets of the word cards to make the kid play matching game.

# Have fun and enjoy it!

Created by Lorena ©**A Life Type**Original Artwork © by Scrappin Doodles purchased at **Scrappin Doodles** 

Word Cards www.alifetype.com

Words Cards www.alifetype.com

Words Cards www.alifetype.com