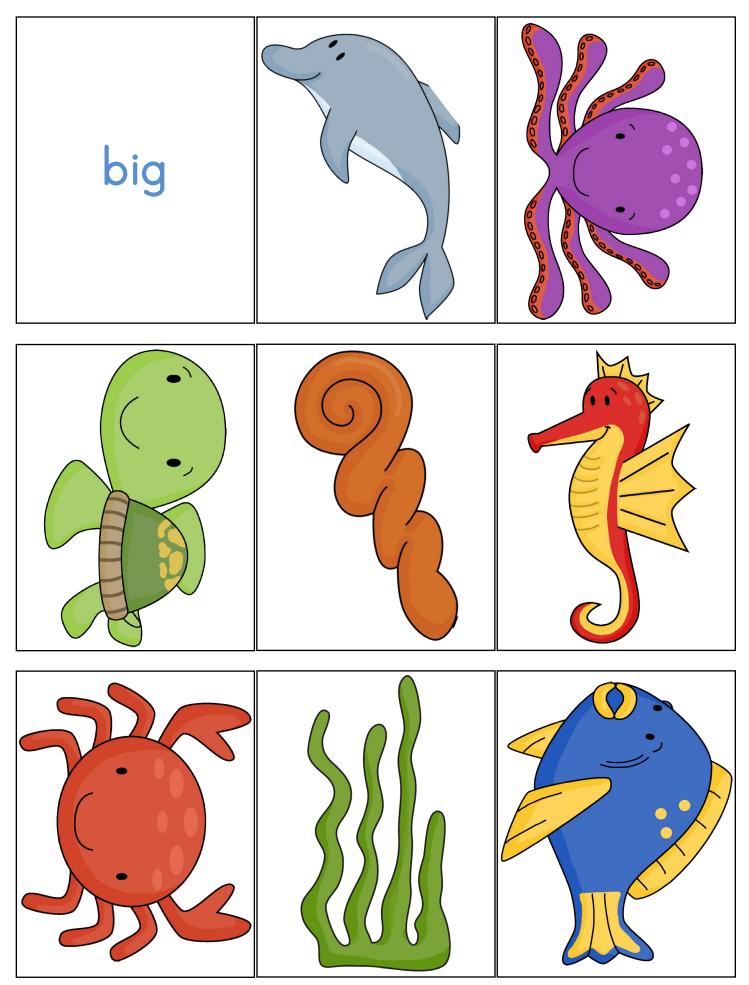

#### Word Cards:

Print the sets of these cards to match the words with corresponding pictures. You can also print 2 sets of the word cards to make the kid play matching game.

#### Sort Size:

Sort the animals and shells in order of size. The printables can be used to sort by size (big, medium and small) or by type (i.e 3 octopus, 3 shells, 3 fishes).

Sorting Size www.alifetype.com

Sorting Size www.alifetype.com

Sequence puzzle www.alifetype.com

Sequence puzzle www.alifetype.com

Number puzzle www.alifetype.com

Number puzzle www.alifetype.com

Cloths pin clip cards www.alifetype.com