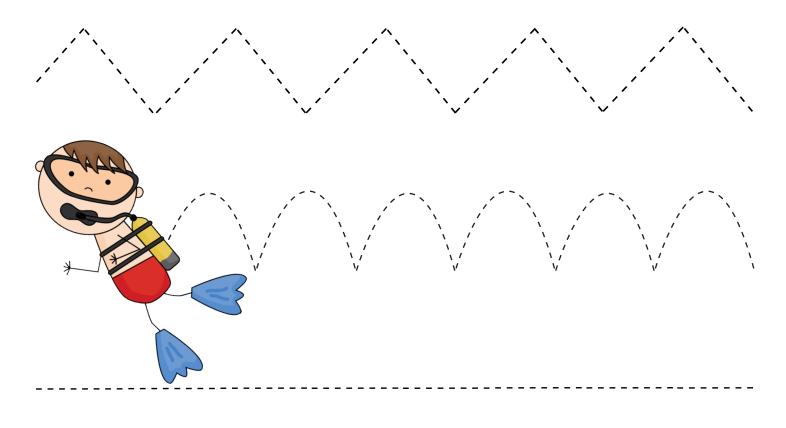

plete the pattern. You can also print more sets and make yuor own patterns.



#### Body parts:

Print off shark parts set and have your chils match the words with the image.

#### Addition:

Print and cut out the results. Have you child place the right answer.

#### Substraction:

Print and cut out the results. Have you child place the right answer.

#### Equal, less or greater than:

Have your child place the symbols on the correct box.

#### Maze:

Have your child find the path from the diver to the turtle.

# Have fun and enjoy it!



Created by Lorena ©**A Life Type**Original Artwork © by Scrappin Doodles purchased at **Scrappin Doodles** 



Word Cards www.alifetype.com



Words Cards www.alifetype.com



Words Cards www.alifetype.com



Words cards www.alifetype.com

# Pre-Writing





Pre-writing www.alifetype.com



2 cards puzzles www.alifetype.com



2 cards puzzles www.alifetype.com



 $\mathbf{C} \bigcirc \bigcirc$ 









Letter



# octopus







Letter www.alifetype.com





seaweed

S () (

**S** S S





Letter www.alifetype.com



Sorting Size www.alifetype.com

medium

















Sorting Size www.alifetype.com



Sorting Size www.alifetype.com



Sequence puzzle www.alifetype.com



Sequence puzzle www.alifetype.com



Number puzzle www.alifetype.com



Number puzzle www.alifetype.com



Cloths pin clip cards www.alifetype.com



Cloths pin clip cards www.alifetype.com



#### Cloths Pin Clip Cards

Make your child count the images and choose the correct answer.

Laminate and have child clip, pompons or cloths pin to point the correct number or