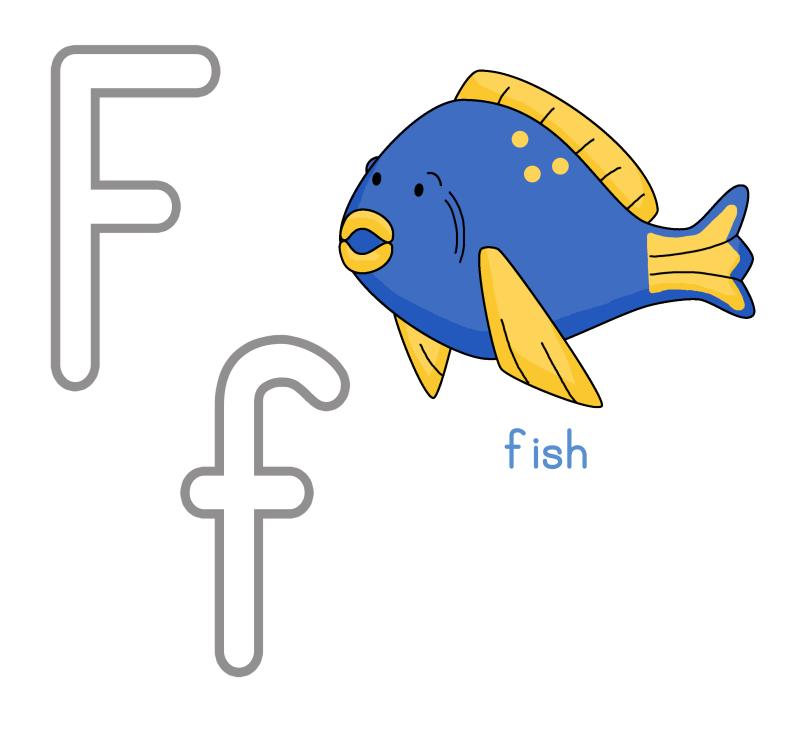

#### Capital and lowercase letter:

You can povide your child with playdoh, yarn, color papers to trace the big letters (Cc, Dd, Ff, Oo, Ss, Tt). Have the child trace the upper and lowwer case letter with a pen or pencil.