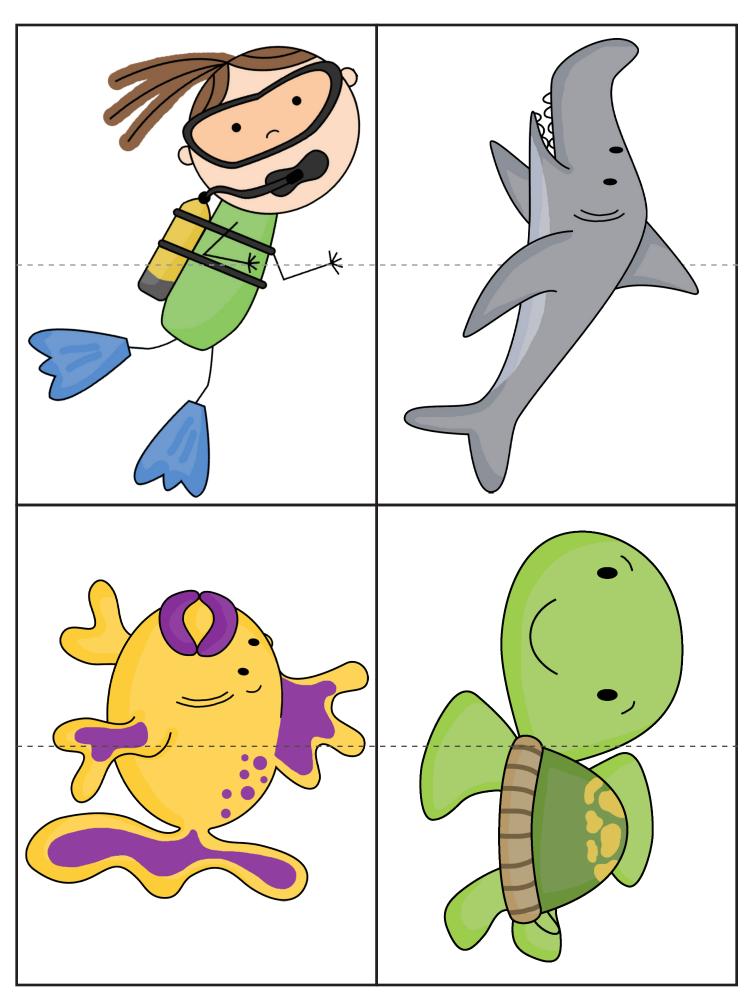

#### Tot Puzzles:

Puzzles with 2 cards are perfect for tots. Make the child match the pieces of each puzzle.