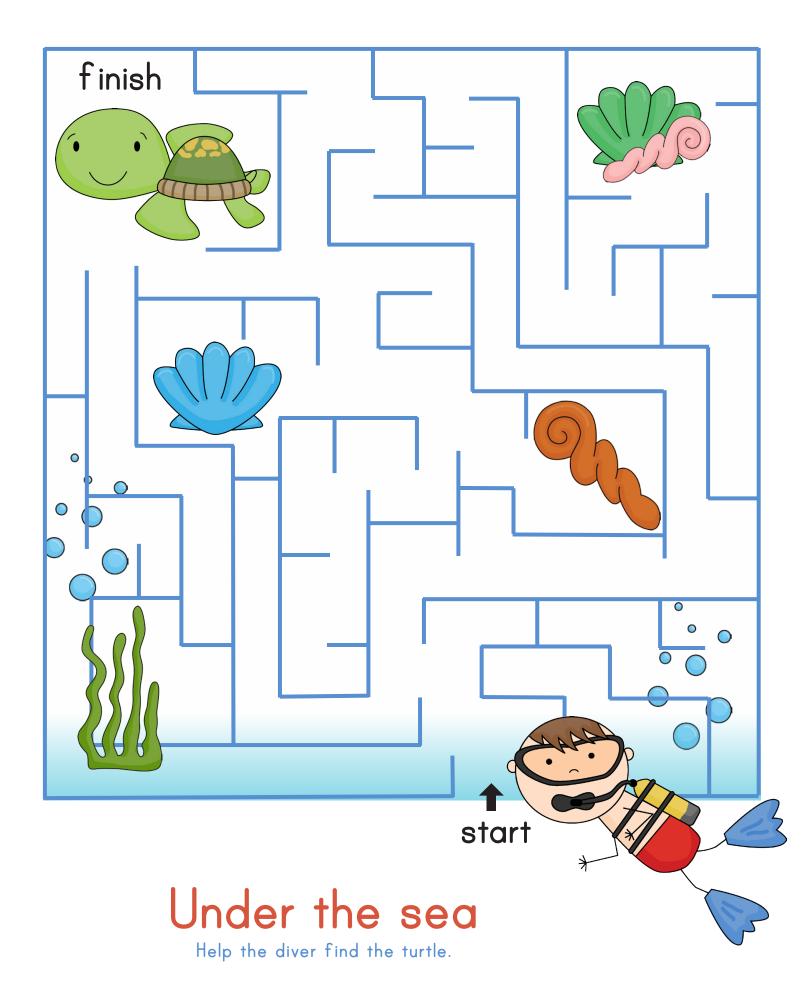

www.alifetype.com



Number puzzle www.alifetype.com



Number puzzle www.alifetype.com



Cloths pin clip cards www.alifetype.com



Cloths pin clip cards www.alifetype.com



#### Cloths Pin Clip Cards

Make your child count the images and choose the correct answer.

Laminate and have child clip, pompons or cloths pin to point the correct number or have your child color the correct number.

Cloths pin clip cards www.alifetype.com



Colors www.alifetype.com

# Cutting skills







lows www.alifetype.com



Patterns



## Which one is different?



Differences www.alifetype.com



Writing www.alifetype.com



Writing www.alifetype.com



Body parts www.alifetype.com



Body parts



Addition www.alifetype.com



Substraction www.alifetype.com



Equal, less or greater www.alifetype.com



Maze www.alifetype.com