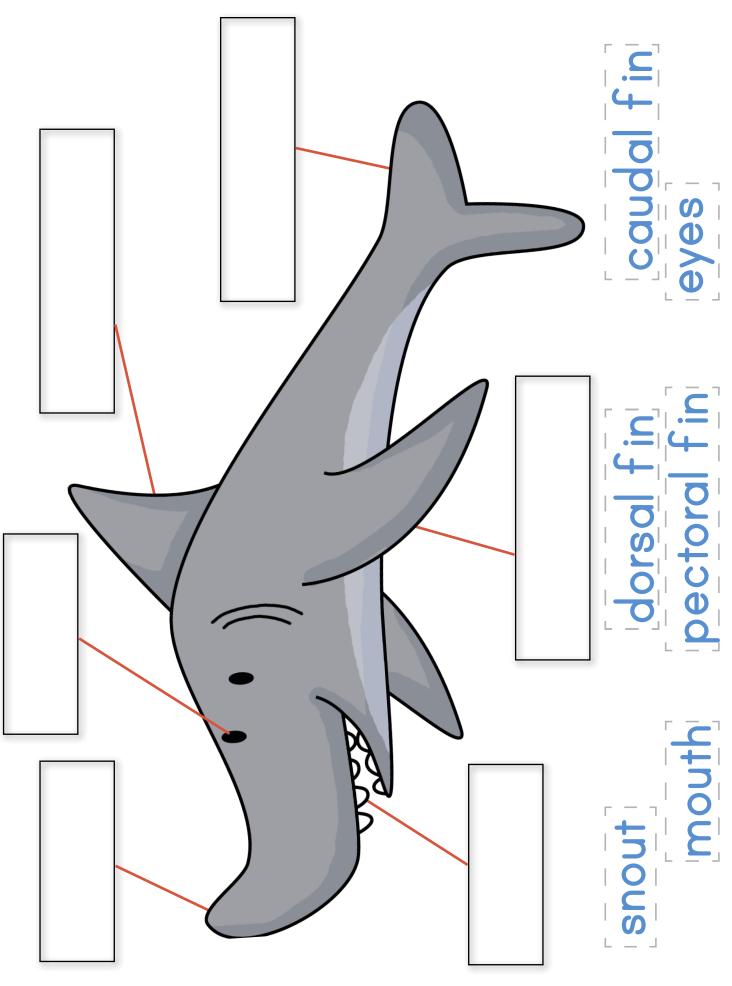

#### Body parts:

Print off shark parts set and have your chils match the words with the image.

## Which one is different?

Differences www.alifetype.com

Writing www.alifetype.com

Writing www.alifetype.com

Body parts www.alifetype.com

Body parts

Addition www.alifetype.com

Substraction www.alifetype.com