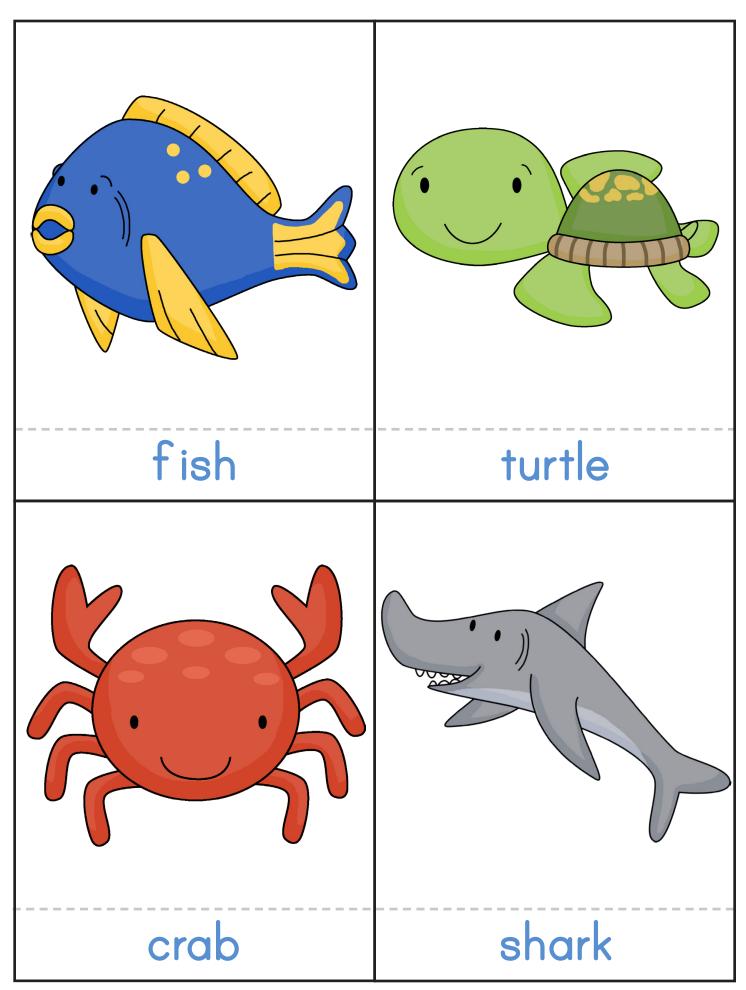

#### Word Cards:

Print the sets of these cards to match the words with corresponding pictures. You can also print 2 sets of the word cards to make the kid play matching game.