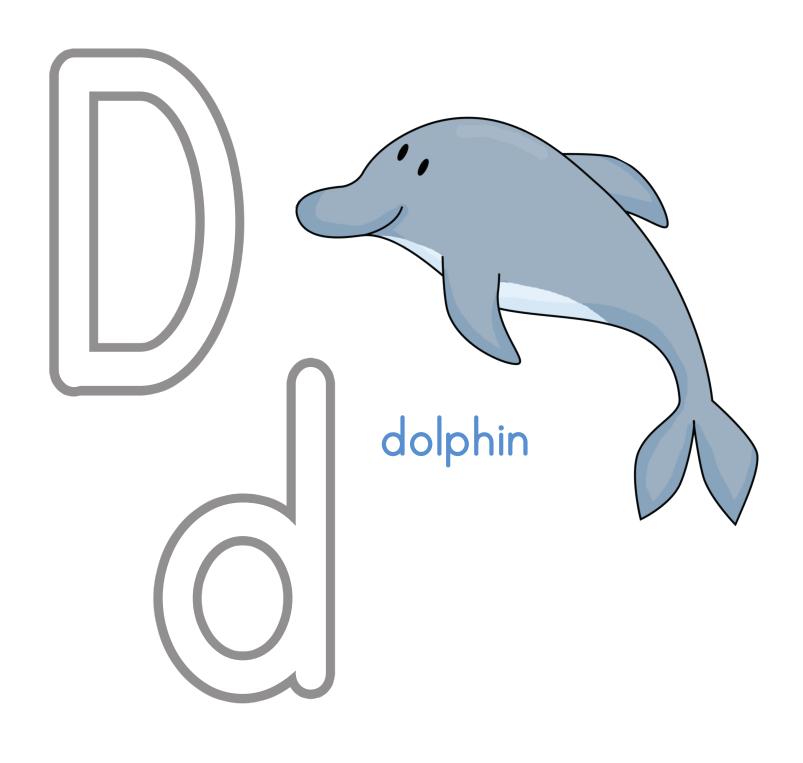

#### Capital and lowercase letter:

You can povide your child with playdoh, yarn, color papers to trace the big letters (Cc, Dd, Ff, Oo, Ss, Tt). Have the child trace the upper and lowwer case letter with a pen or pencil.

# Pre-Writing

Pre-writing www.alifetype.com

2 cards puzzles www.alifetype.com

2 cards puzzles www.alifetype.com

 $\mathbf{C} \bigcirc \bigcirc$ 

Letter