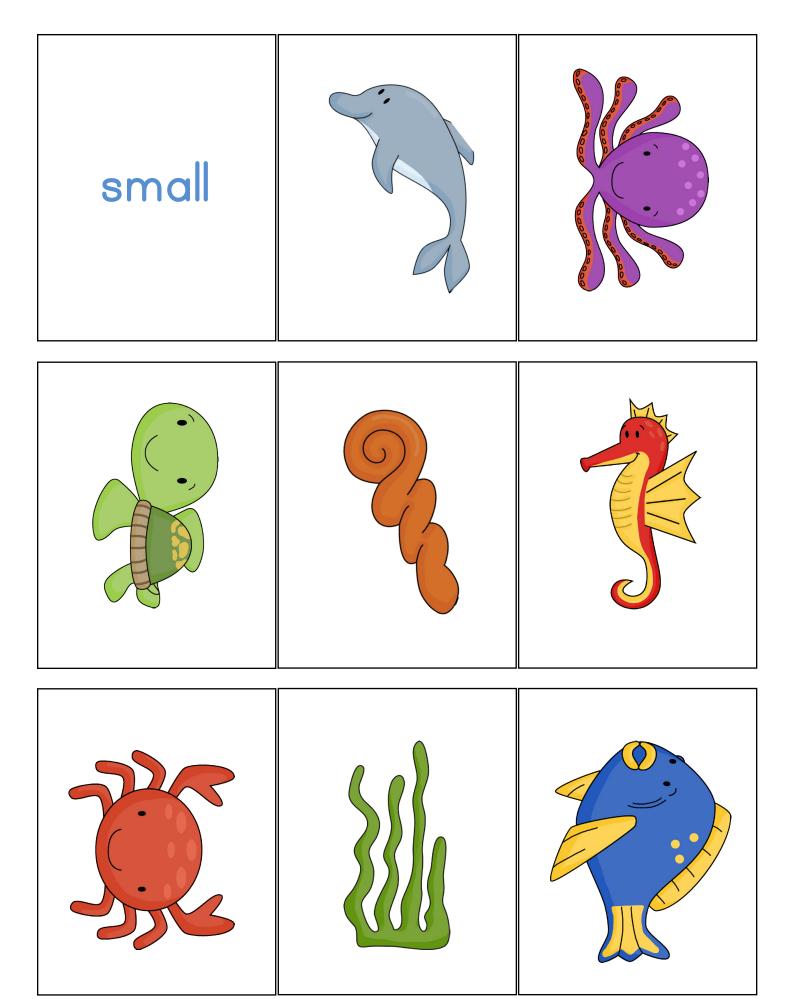

#### Sort Size:

Sort the animals and shells in order of size. The printables can be used to sort by size (big, medium and small) or by type (i.e 3 octopus, 3 shells, 3 fishes).

# octopus

Letter www.alifetype.com

seaweed

S () (

**S** S S

Letter www.alifetype.com

Sorting Size www.alifetype.com

medium

Sorting Size www.alifetype.com

Sorting Size www.alifetype.com

Sequence puzzle www.alifetype.com

Sequence puzzle www.alifetype.com

Number puzzle www.alifetype.com

Number puzzle www.alifetype.com

Cloths pin clip cards www.alifetype.com