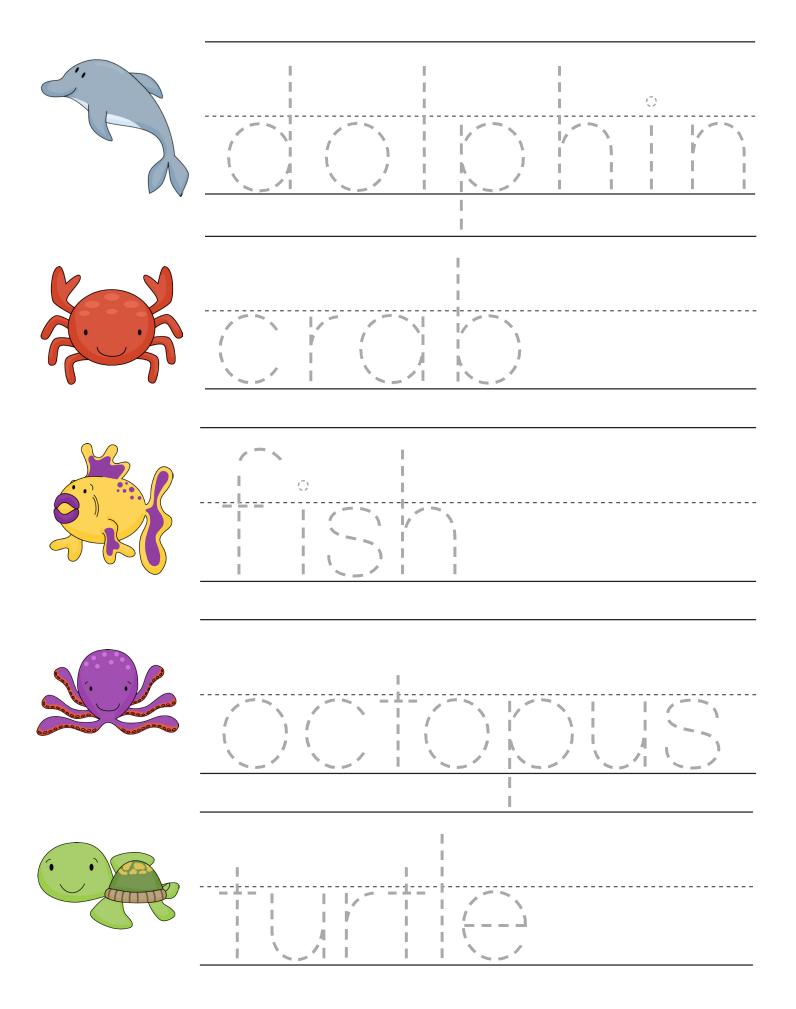

#### Word Cards:

Print the sets of these cards to match the words with corresponding pictures. You can also print 2 sets of the word cards to make the kid play matching game.

# Pre-Writing

Pre-writing www.alifetype.com

2 cards puzzles www.alifetype.com

2 cards puzzles www.alifetype.com

 $\mathbf{C} \bigcirc \bigcirc$ 

Letter