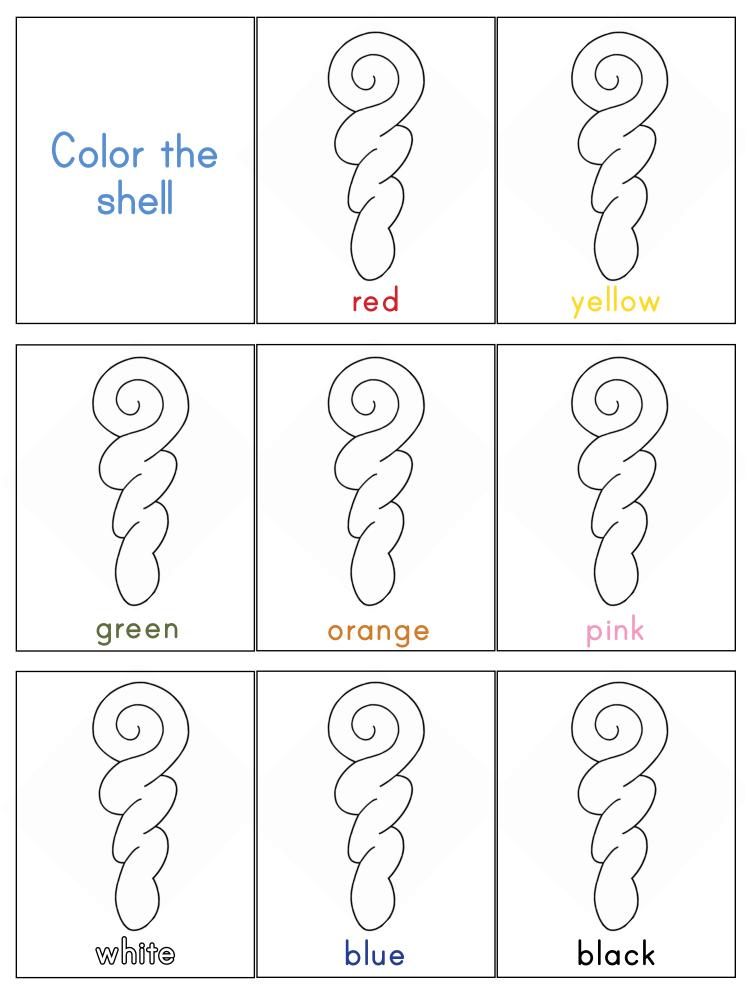

zzles www.alifetype.com



 $\mathbf{C} \bigcirc \bigcirc$ 









Letter



# octopus







Letter www.alifetype.com





seaweed

S () (

**S** S S





Letter www.alifetype.com



Sorting Size www.alifetype.com

medium

















Sorting Size www.alifetype.com



Sorting Size www.alifetype.com



Sequence puzzle www.alifetype.com



Sequence puzzle www.alifetype.com



Number puzzle www.alifetype.com



Number puzzle www.alifetype.com



Cloths pin clip cards www.alifetype.com



Cloths pin clip cards www.alifetype.com



#### Cloths Pin Clip Cards

Make your child count the images and choose the correct answer.

Laminate and have child clip, pompons or cloths pin to point the correct number or have your child color the correct number.

Cloths pin clip cards www.alifetype.com



Colors www.alifetype.com

# Cutting skills







lows www.alifetype.com



Patterns



## Which one is different?



Differences www.alifetype.com



Writing www.alifetype.com



Writing www.alifetype.com



Body parts www.alifetype.com



Body parts



Addition www.alifetype.com



Substraction www.alifetype.com



Equal, less or greater www.alifetype.com



Maze www.alifetype.com