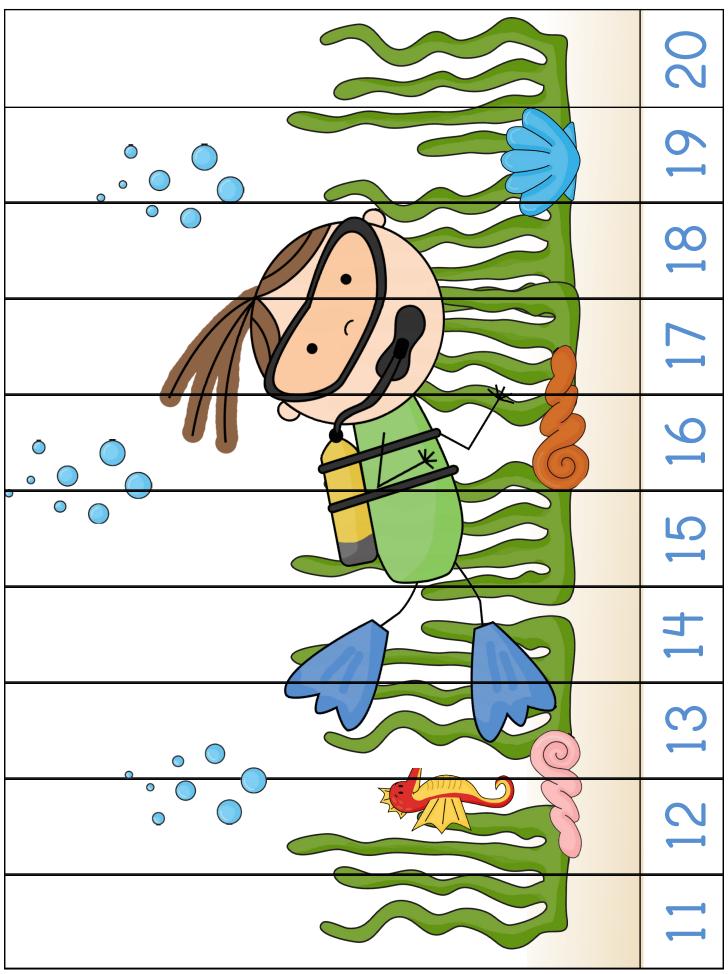

#### Number sequence puzzle:

Have your child place the strips in numerical order (1 to 10 and 11 to 20) to make the puzzle.

Sorting Size www.alifetype.com

Sorting Size www.alifetype.com

Sequence puzzle www.alifetype.com

Sequence puzzle www.alifetype.com

Number puzzle www.alifetype.com

Number puzzle www.alifetype.com

Cloths pin clip cards www.alifetype.com