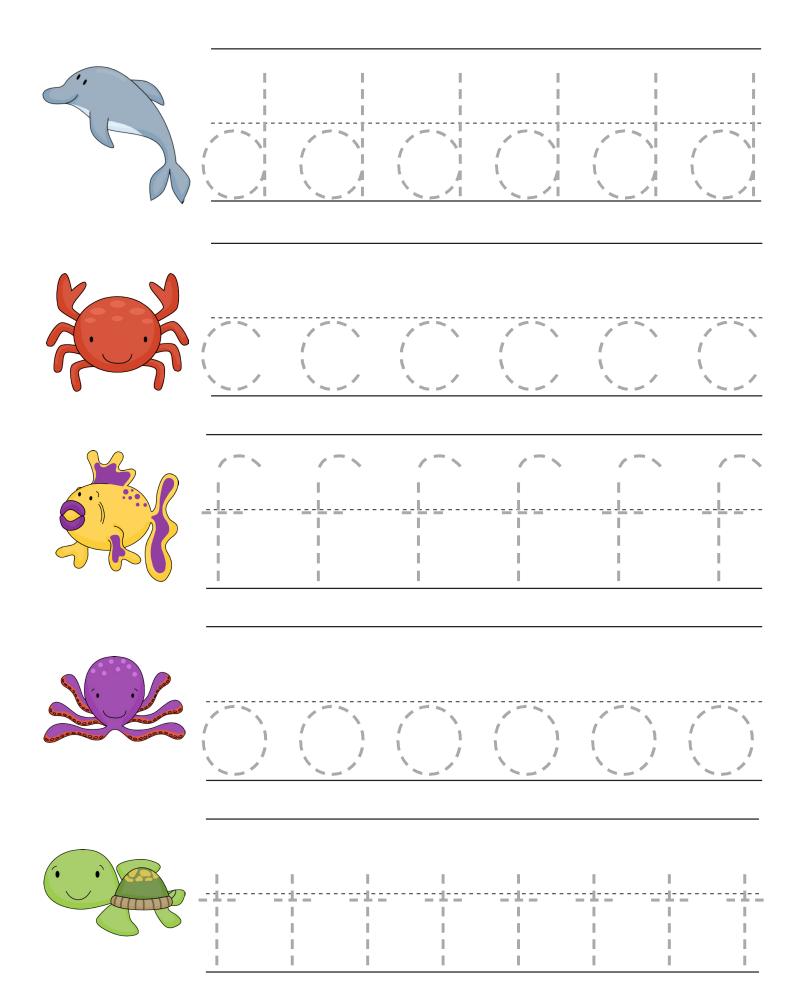

#### Capital and lowercase letter:

You can povide your child with playdoh, yarn, color papers to trace the big letters (Cc, Dd, Ff, Oo, Ss, Tt). Have the child trace the upper and lowwer case letter with a pen or pencil.

# Pre-Writing

Pre-writing www.alifetype.com

2 cards puzzles www.alifetype.com

2 cards puzzles www.alifetype.com

 $\mathbf{C} \bigcirc \bigcirc$ 

Letter