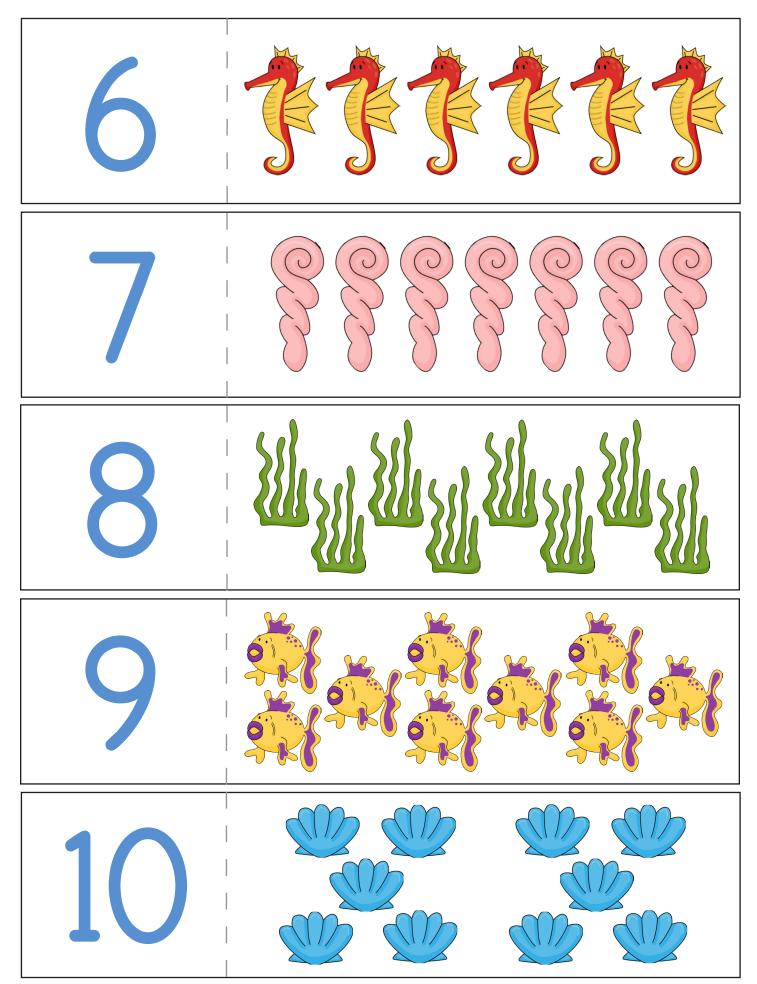

#### Cloth pin clip cards:

Make your child count the images and choose the correct answer. Laminate and have child clip, pompons, or cloths pin to point the correct number or have your child color the correct number.

#### Cloths Pin Clip Cards

Make your child count the images and choose the correct answer.

Laminate and have child clip, pompons or cloths pin to point the correct number or have your child color the correct number.