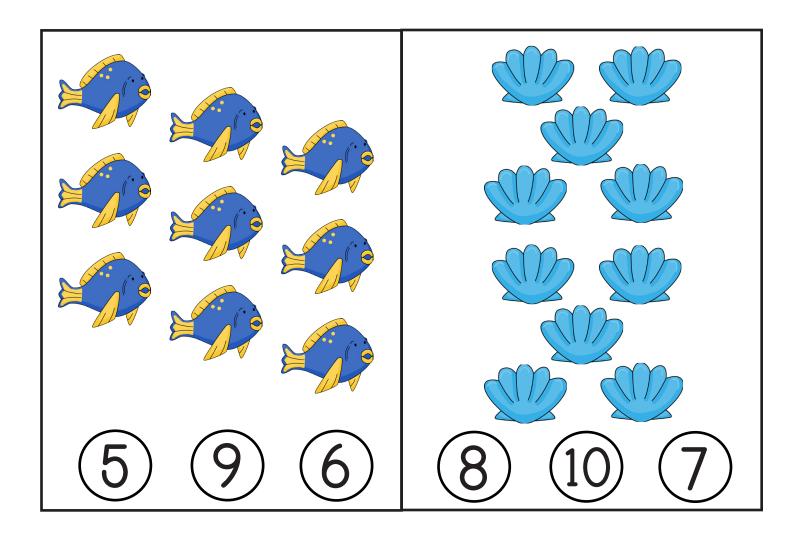

#### Cloth pin clip cards:

Make your child count the images and choose the correct answer. Laminate and have child clip, pompons, or cloths pin to point the correct number or have your child color the correct number.

#### Cloths Pin Clip Cards

Make your child count the images and choose the correct answer.

Laminate and have child clip, pompons or cloths pin to point the correct number or have your child color the correct number.