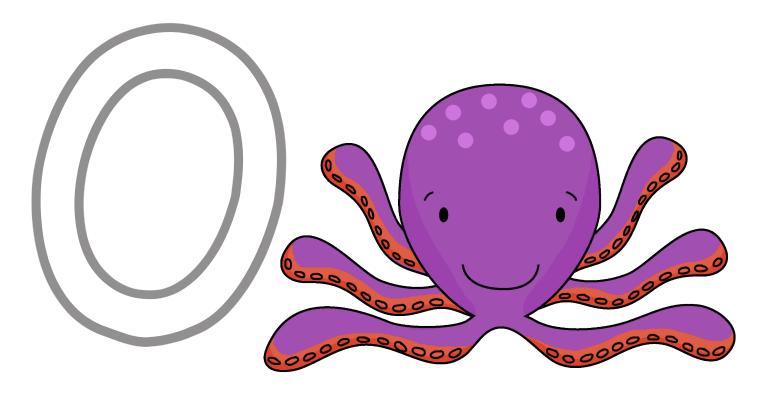

#### Capital and lowercase letter:

You can povide your child with playdoh, yarn, color papers to trace the big letters (Cc, Dd, Ff, Oo, Ss, Tt). Have the child trace the upper and lowwer case letter with a pen or pencil.

# octopus

Letter www.alifetype.com

seaweed

S () (

**S** S S

Letter www.alifetype.com

Sorting Size www.alifetype.com

medium