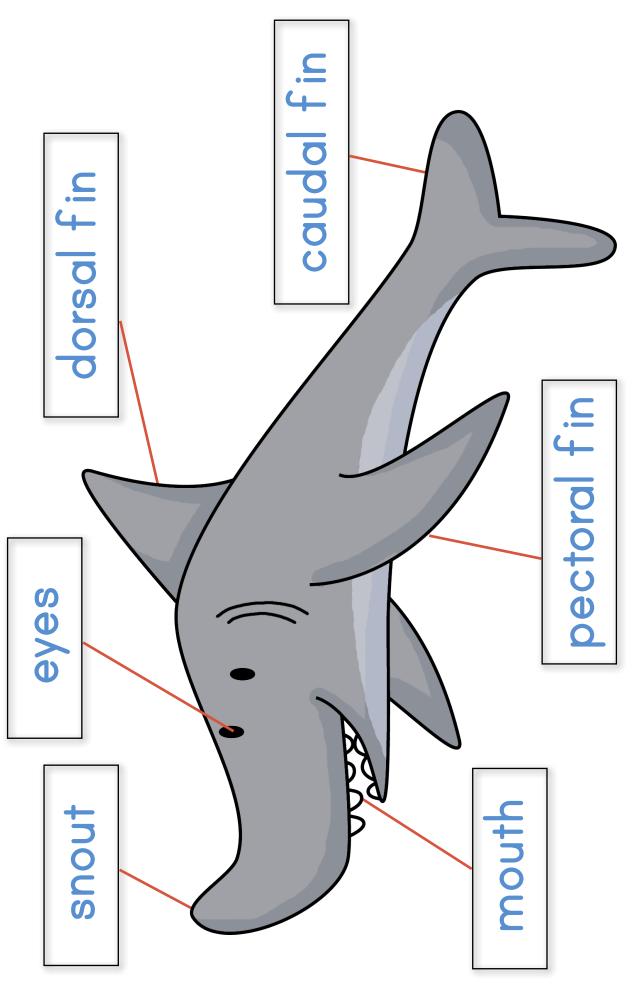

#### Body parts:

Print off shark parts set and have your chils match the words with the image.

## Which one is different?

Differences www.alifetype.com

Writing www.alifetype.com

Writing www.alifetype.com

Body parts www.alifetype.com

Body parts

Addition www.alifetype.com

Substraction www.alifetype.com