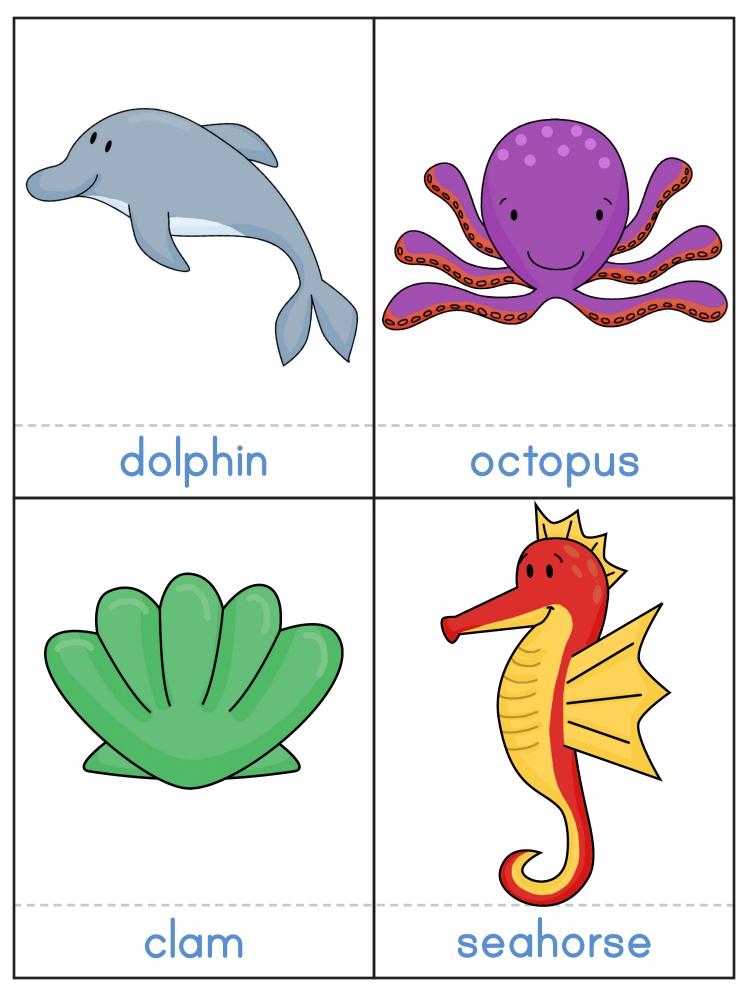

#### Word Cards:

Print the sets of these cards to match the words with corresponding pictures. You can also print 2 sets of the word cards to make the kid play matching game.

# Have fun and enjoy it!

Created by Lorena ©**A Life Type**Original Artwork © by Scrappin Doodles purchased at **Scrappin Doodles** 

Word Cards www.alifetype.com

Words Cards www.alifetype.com

Words Cards www.alifetype.com