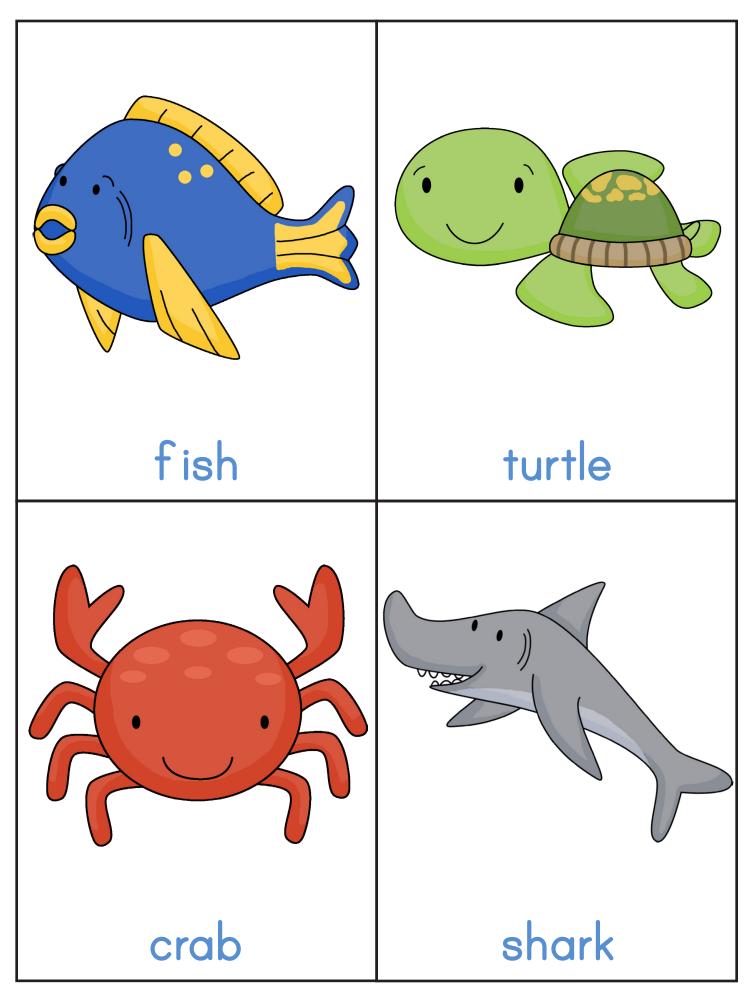

#### Word Cards:

Print the sets of these cards to match the words with corresponding pictures. You can also print 2 sets of the word cards to make the kid play matching game.

# Have fun and enjoy it!

Created by Lorena ©**A Life Type**Original Artwork © by Scrappin Doodles purchased at **Scrappin Doodles** 

Word Cards www.alifetype.com

Words Cards www.alifetype.com

Words Cards www.alifetype.com