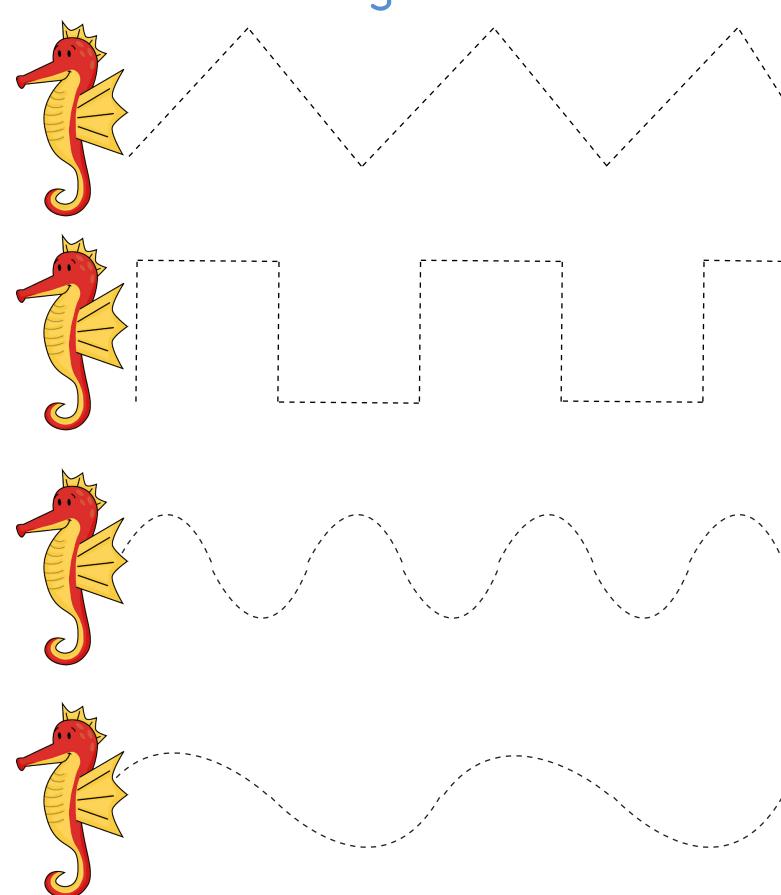

rc \bigcirc$ 









Letter



# octopus







Letter www.alifetype.com





seaweed

S () (

**S** S S





Letter www.alifetype.com



Sorting Size www.alifetype.com

medium

















Sorting Size www.alifetype.com



Sorting Size www.alifetype.com



Sequence puzzle www.alifetype.com



Sequence puzzle www.alifetype.com



Number puzzle www.alifetype.com



Number puzzle www.alifetype.com



Cloths pin clip cards www.alifetype.com



Cloths pin clip cards www.alifetype.com



#### Cloths Pin Clip Cards

Make your child count the images and choose the correct answer.

Laminate and have child clip, pompons or cloths pin to point the correct number or have your child color the correct number.

Cloths pin clip cards www.alifetype.com



Colors www.alifetype.com

# Cutting skills







lows www.alifetype.com



Patterns



## Which one is different?



Differences www.alifetype.com



Writing www.alifetype.com



Writing www.alifetype.com



Body parts www.alifetype.com



Body parts



Addition www.alifetype.com



Substraction www.alifetype.com



Equal, less or greater www.alifetype.com



Maze www.alifetype.com