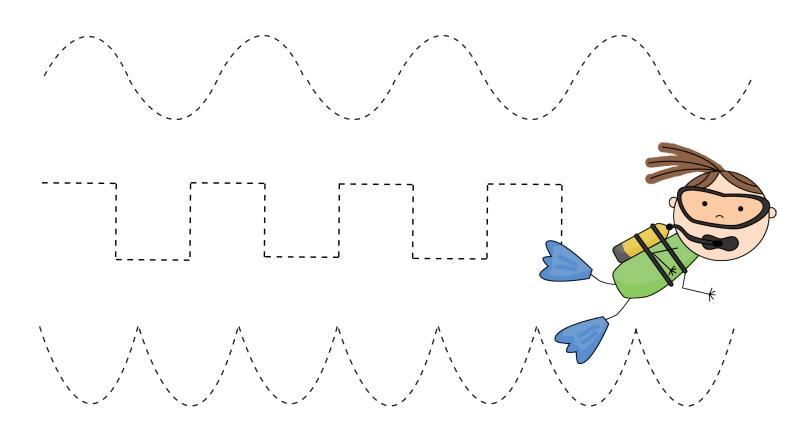

ete the pattern. You can also print more sets and make yuor own patterns.



#### Body parts:

Print off shark parts set and have your chils match the words with the image.

#### Addition:

Print and cut out the results. Have you child place the right answer.

#### Substraction:

Print and cut out the results. Have you child place the right answer.

#### Equal, less or greater than:

Have your child place the symbols on the correct box.

#### Maze:

Have your child find the path from the diver to the turtle.

# Have fun and enjoy it!



Created by Lorena ©**A Life Type**Original Artwork © by Scrappin Doodles purchased at **Scrappin Doodles** 



Word Cards www.alifetype.com



Words Cards www.alifetype.com



Words Cards www.alifetype.com



Words cards www.alifetype.com

# Pre-Writing





Pre-writing www.alifetype.com



2 cards puzzles www.alifetype.com



2 cards puzzles www.alifetype.com



 $\mathbf{C} \bigcirc \bigcirc$ 









Letter



# octopus







Letter www.alifetype.com





seaweed

S () (

**S** S S





Letter www.alifetype.com



Sorting Size www.alifetype.com

medium

















Sorting Size www.alifetype.com



Sorting Size www.alifetype.com



Sequence puzzle www.alifetype.com



Sequence puzzle www.alifetype.com



Number puzzle www.alifetype.com



Number puzzle www.alifetype.com



Cloths pin clip cards www.alifetype.com



Cloths pin clip cards www.alifetype.com



#### Cloths Pin Clip Cards

Make your child count the images and choose the correct answer.

Laminate and have child clip, pompons or cloths pin to point the correct number or ha