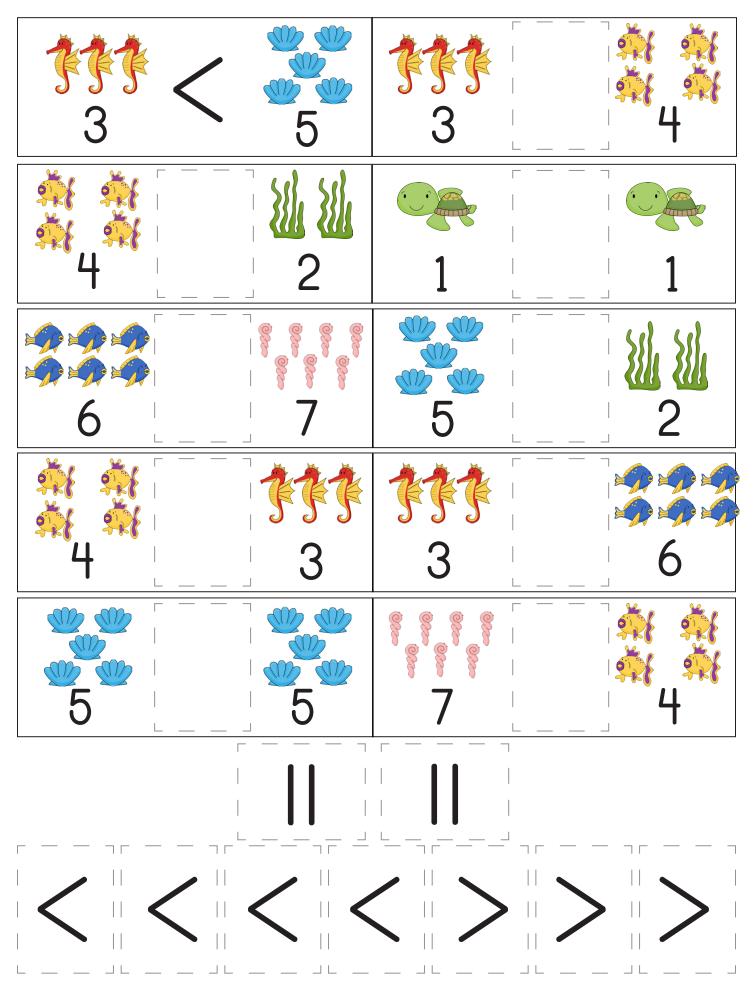

#### Equal, less or greater than:

Have your child place the symbols on the correct box.

Equal, less or greater www.alifetype.com

Maze www.alifetype.com