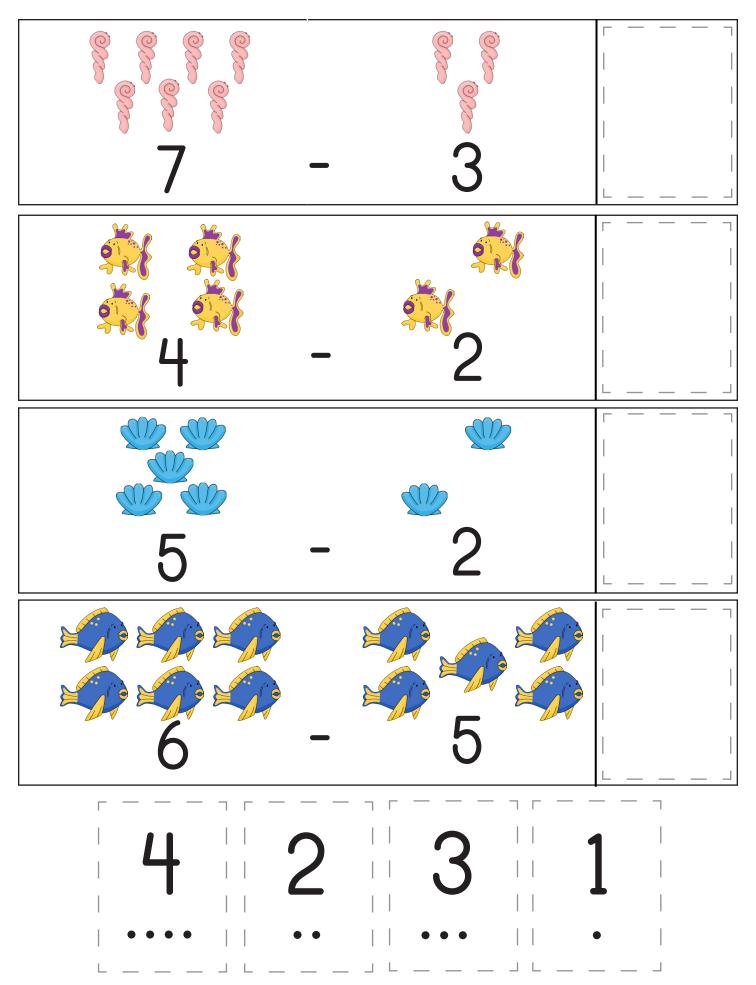

#### Substraction:

Print and cut out the results. Have you child place the right answer.

## Which one is different?

Differences www.alifetype.com

Writing www.alifetype.com

Writing www.alifetype.com

Body parts www.alifetype.com

Body parts

Addition www.alifetype.com

Substraction www.alifetype.com