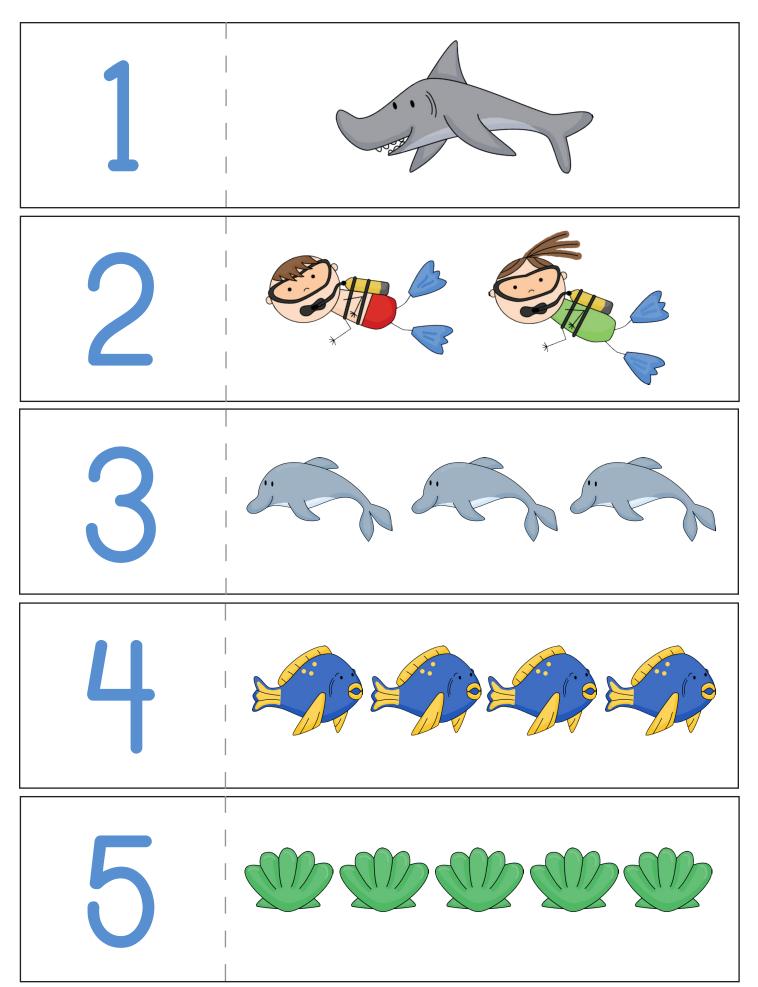

#### Cloth pin clip cards:

Make your child count the images and choose the correct answer. Laminate and have child clip, pompons, or cloths pin to point the correct number or have your child color the correct number.

#### Cloths Pin Clip Cards

Make your child count the images and choose the correct answer.

Laminate and have child clip, pompons or cloths pin to point the correct number or have your child color the correct number.