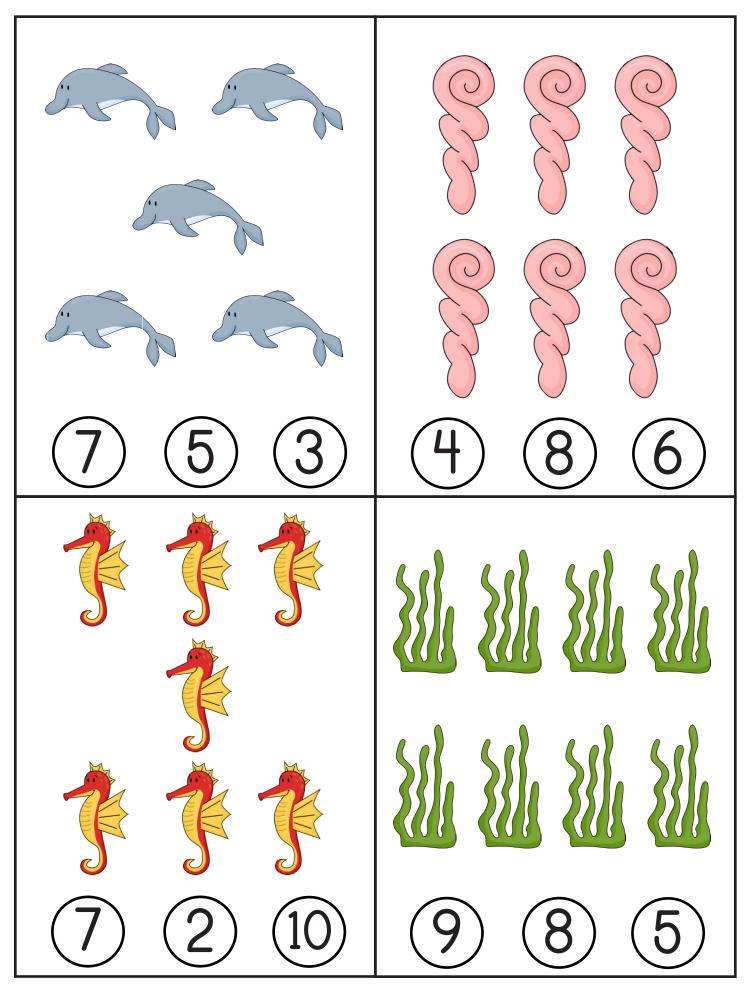

#### Cloth pin clip cards:

Make your child count the images and choose the correct answer. Laminate and have child clip, pompons, or cloths pin to point the correct number or have your child color the correct number.

#### Cloths Pin Clip Cards

Make your child count the images and choose the correct answer.

Laminate and have child clip, pompons or cloths pin to point the correct number or have your child color the correct number.