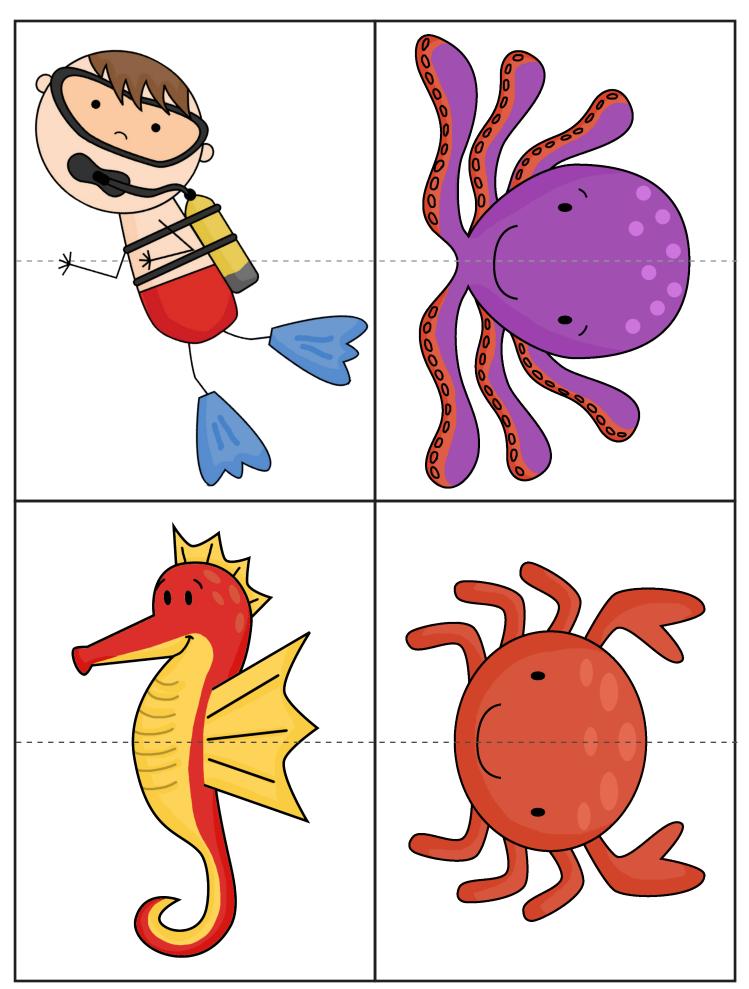

#### Word Cards:

Print the sets of these cards to match the words with corresponding pictures. You can also print 2 sets of the word cards to make the kid play matching game.

# Have fun and enjoy it!

Created by Lorena ©**A Life Type**Original Artwork © by Scrappin Doodles purchased at **Scrappin Doodles** 

Word Cards www.alifetype.com

Words Cards www.alifetype.com

Words Cards www.alifetype.com

Words cards www.alifetype.com