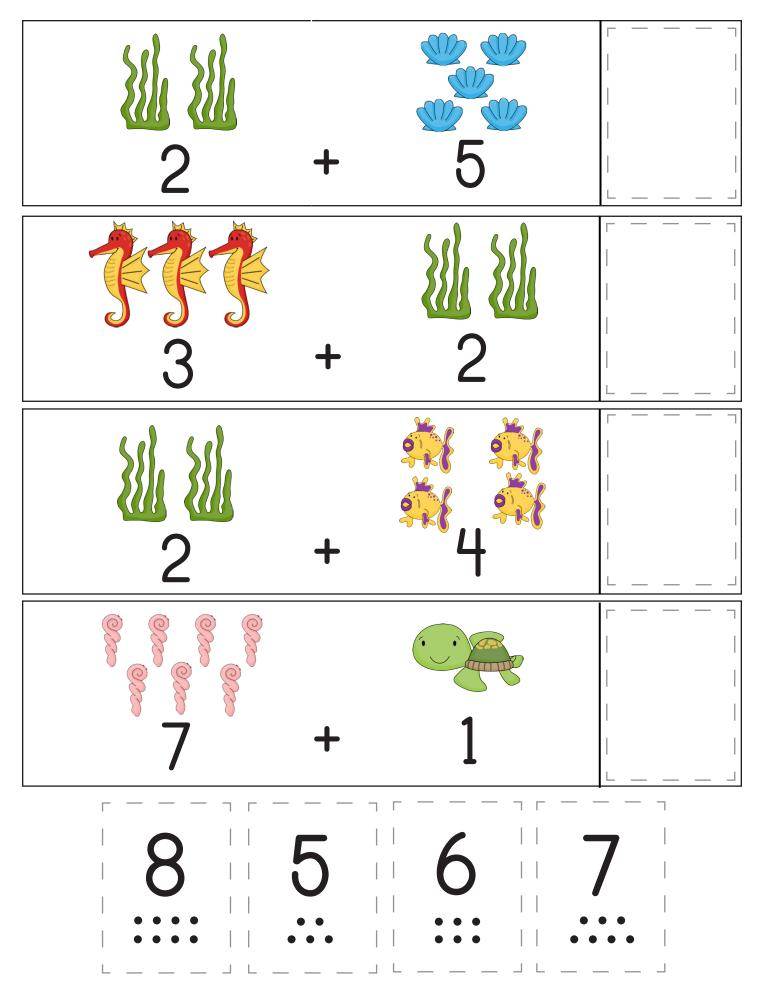

#### Addition:

Print and cut out the results. Have you child place the right answer.

## Which one is different?

Differences www.alifetype.com

Writing www.alifetype.com

Writing www.alifetype.com

Body parts www.alifetype.com

Body parts

Addition www.alifetype.com

Substraction www.alifetype.com