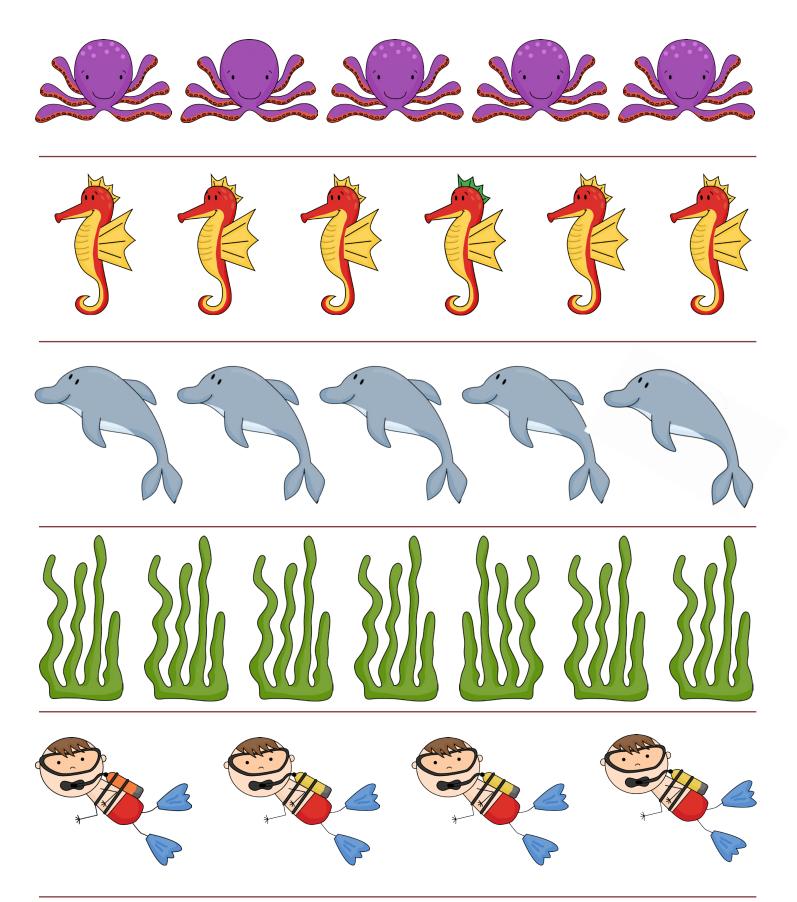

#### Patterns:

Print and cut out the pieces. Have the child complete the pattern. You can also print more sets and make yuor own patterns.

# Cutting skills

lows www.alifetype.com

Patterns